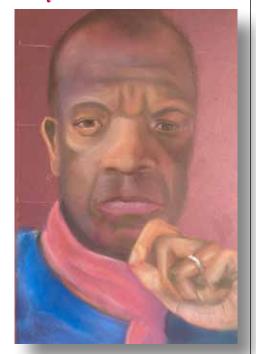

# Bolton Art Circle Picture Post July 2023





▲ Joan Warburton

### ART IN THE PRECINCT

Set-up day Thurs Aug 24th Exhibition dates August 25/6/7/28th Take down day 28th

Lynn Hodgson

David Halliwell



#### **EDITOR'S FOOTNOTE**

Items for this publication should be sent by mail, email, or by hand to the Editor, David Halliwell, 32 Redwood, Westhoughton, Bolton, BLS 2RU.



## **Liam Dickinson**Demonstrating Landscapes in Oils



### **Thursday July 13th 7.30 - 9.30pm**

at New Bury Community Centre, Buckley Lane, New Bury, Farnworth BL4 9PR (please note, to enable the room to be set up it will be appreciated if attendees arrive no earlier than 7.15pm)

### Members & guests welcome

£5.00 admission Refreshments provided

www.boltonartcircle.org

https://liamdickinson.co.uk