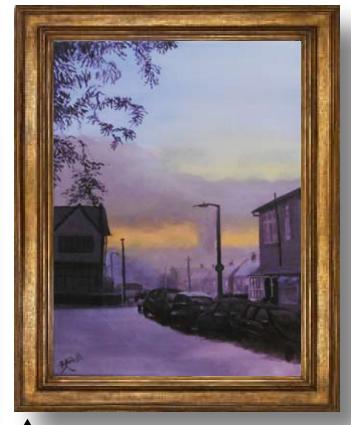

Bolton Art Circle

MARCH 2020

Chris Parr 'Martha' Pastel.

Richard Hall 'Path of Reflection' Acrylics.

Sylvia Harding 'End of the Day' Watercolour.