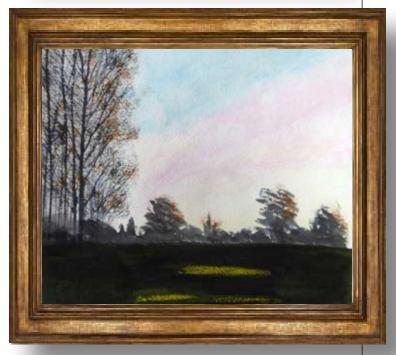

Bolton Art Circle

MARCH 2020

Chris Parr 'Martha' Pastel.

Richard Hall 'Path of Reflection' Acrylics.

Sylvia Harding 'End of the Day' Watercolour.