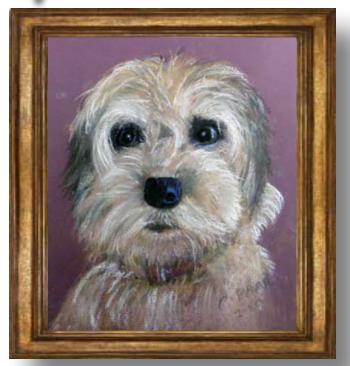

Bolton Art Circle

MARCH 2020

Chris Parr 'Martha' Pastel.

Richard Hall 'Path of Reflection' Acrylics.

Sylvia Harding 'End of the Day' Watercolour.