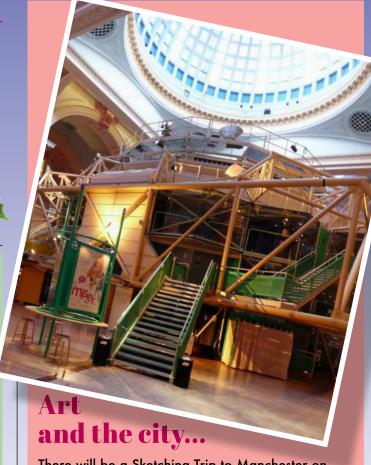

SATURDAY 9TH DECEMBER

AT 2.00PM

REFRESHMENTS AVAILABLE TICKETS £5 FROM THE BARLOW

Guaranteed to give you the Christmas spirit!

There will be a Sketching Trip to Manchester on Tuesday December 5th. Meeting at Radcliffe Metro Station at 9.30am or at the Royal Exchange Theatre at approx 10.30am. The plan is to do some sketching in the Royal Exchange or if the weather is fine in St. Annes Square. The Christmas Markets are on so why not sketch or go for a walk around the markets. Lunch will be members choice.