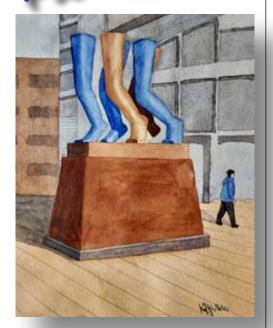

# Bolton Art Circle OS June 2022





Yvonne Massey 'Little Donkey'
Coloured Pencil

## Kevin Gillibrand 'Legs Walking sculpture, Leeds City' Watercolour



#### EDITOR'S FOOTNOTE

Items for this publication should be sent by mail, email, or by hand to the Editor, David Halliwell, 32 Redwood, Westhoughton, Bolton, BL5 2RU.

Bolton, BL5 2RU. email hallid47@talktalk.net Paul Gerrard
'Gas Mask Grimshaw's Gang' Acrylic



### **Catherine Lansdale**

**Demonstrating Pastel Landscape** 



#### Tuesday June 14th 7.30 - 9.30pm

at Highfield Community Centre, Marsh Lane, Farnworth (please note, to enable the room to be set up it will be appreciated if attendees arrive no earlier than 7.15pm

#### Members & guests welcome £5.00 admission Refreshments provided

www.boltonartcircle.org

www.catherinelansdale.co.uk